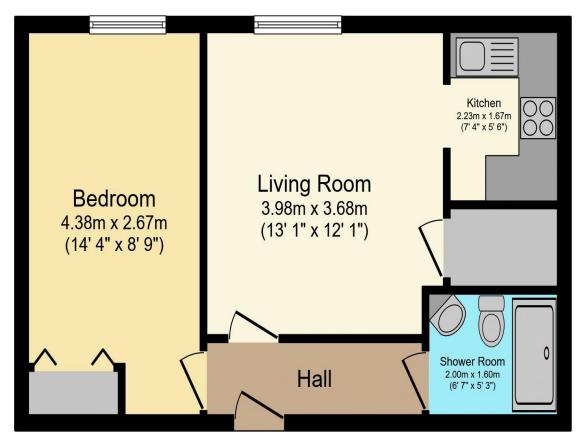

# Visit us at retirementhomesearch.co.uk

Total floor area 41.6 sq.m. (448 sq.ft.) approx

This floor plan is for illustrative purposes only. It is not drawn to scale. Any measurements, floor areas (including any total floor area), openings and orientation are approximate. No details are guaranteed, they cannot be relied upon for any purpose and they do not form part of any agreement. No liability is taken for any error, omission or misstatement. A party must rely upon its own inspection(s). Powered by www.focalagent.com