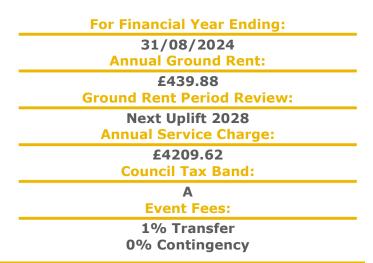

- Residents' lounge
- Communal Laundry
- 24 hour emergency Appello call system
- Minimum Age 60
- Development Manager

- **Guest Suite**
- Lift to all floors
- lease 99 years from 1984
- Service Charge £4209.62 Ground Rent £439.88